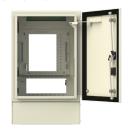

### 19" RACK RAIL CABINET

WWW.GOMULTILINK.COM/CATEGORIES/19-RACK-RAIL-CABINET

#### GENERAL INFORMATION

| GENERAL IIVI ONIVIATION |                           |
|-------------------------|---------------------------|
| Dimension               | 30.0"W x 36.0"H x 22.24"D |
| Rack Units              | 15RU                      |
| Cable Entry/Exit Ports  | 6                         |
| Mounting                | Ground, Pole, Wall        |
| Standards               | NEMA 4 Compliant          |