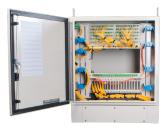

## SPLICE HUB™

WWW.GOMULTILINK.COM/CATEGORIES/SPLICE-HUB

#### **GENERAL INFORMATION**

| Dimension         | 16"W x 23"H x 20"D             |
|-------------------|--------------------------------|
| Splitter Capacity | 9                              |
| CT-X Capacity     | 12                             |
| Mounting          | Ground, Pole, Vault            |
| Connector Type    | SC/UPC, SC/APC, LC/UPC, LC/APC |