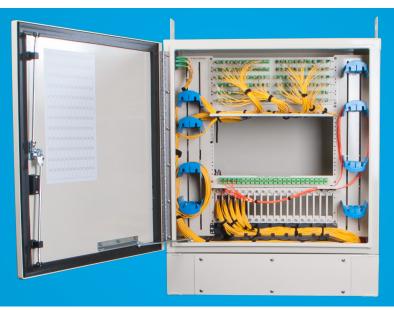

### 19" RACK RAIL CABINET

WWW.GOMULTILINK.COM/CATEGORIES/19-RACK-RAIL-CABINET

#### GENERAL INFORMATION

| GENERAL IIVI ONIVIATION |                           |
|-------------------------|---------------------------|
| Dimension               | 30.0"W x 36.0"H x 22.24"D |
| Rack Units              | 15RU                      |
| Cable Entry/Exit Ports  | 6                         |
| Mounting                | Ground, Pole, Wall        |
| Standards               | NEMA 4 Compliant          |