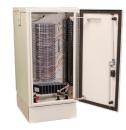

## **SPLICE HUB™**

WWW.GOMULTILINK.COM/CATEGORIES/SPLICE-HUB

#### **GENERAL INFORMATION**

| Dimension         | 12"W x 40"H x 22"D             |
|-------------------|--------------------------------|
| Splitter Capacity | 9 (1x32)                       |
| CT-X Capacity     | 24                             |
| Mounting          | Ground, Pole, Vault            |
| Connector Type    | SC/UPC, SC/APC, LC/UPC, LC/APC |