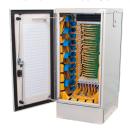

## SPLICE HUB™

WWW.GOMULTILINK.COM/CATEGORIES/SPLICE-HUB

#### **GENERAL INFORMATION**

| Dimension         | 16"W x 23"H x 20"D             |
|-------------------|--------------------------------|
| Splitter Capacity | 9                              |
| CT-X Capacity     | 12                             |
| Mounting          | Ground, Pole, Vault            |
| Connector Type    | SC/UPC, SC/APC, LC/UPC, LC/APC |