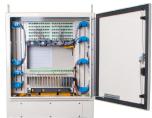

## **SPLICE HUB™**

WWW.GOMULTILINK.COM/CATEGORIES/SPLICE-HUB

#### **GENERAL INFORMATION**

| Dimension         | 12"W x 40"H x 22"D             |
|-------------------|--------------------------------|
| Splitter Capacity | 9 (1x32)                       |
| CT-X Capacity     | 24                             |
| Mounting          | Ground, Pole, Vault            |
| Connector Type    | SC/UPC, SC/APC, LC/UPC, LC/APC |